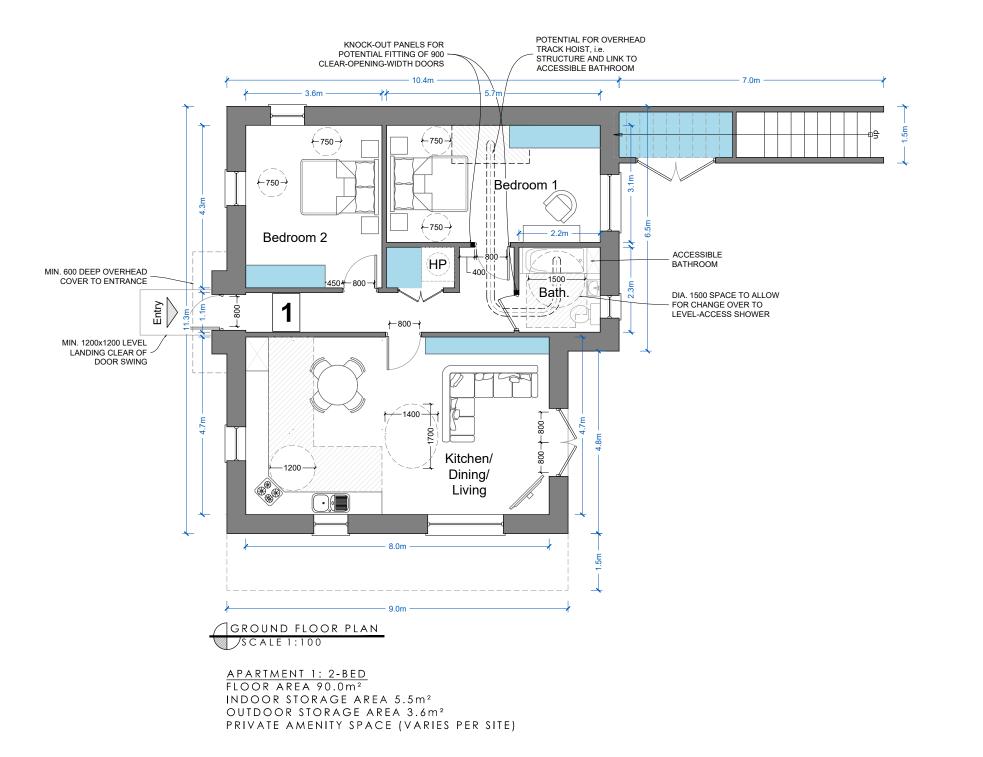

## NOTE

LEVELS, ORIENTATION AND SITUATION (E.G. DETACHED, SEMI-DETACHED OR TERRACED) VARY PER UNIT. REFER TO SITE PLAN FOR LEVELS, ORIENTATION AND SITE CONTEXT INFORMATION.